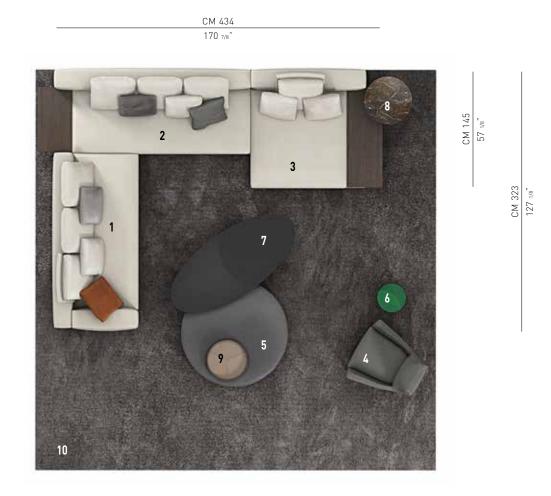

#### SOFA ARRANGEMENT

- 1 WHITE ELEMENT WITH 1 ARMREST SX CM 220X103 H89
- 2 WHITE ELEMENT WITH TOP SX CM 267X103 H89-TOP CM 44X82
- 3 WHITE SOFÀ CHAISE-LONGUE ISLE DX CM 167X145 H89-TOP 44X117

#### FURNISHING ACCESSORIES

- 4 DENNY ARMCHAIR CM 88X95 H88
- 5 **DENNY** OTTOMAN Ø CM 135 H32
- 6 CESAR COFFEE TABLE Ø CM 36 H45
- 7 RAYMOND COFFEE TABLE CM 180X80 H39
- 8 NETO COFFEE TABLE Ø CM 60 H55
- 9 MIK TRAY Ø CM 50 H5
- 10 DIBBETS RUG CM 500X500

### Furnishing accessories

4 DENNY ARMCHAIR CM 88X95 H88

5 DENNY OTTOMAN Ø CM 135 H32

**6** CESAR COFFEE TABLE Ø CM 36 H45

7 RAYMOND COFFEE TABLE CM 180X80 H39

8 NETO COFFEE TABLE Ø CM 60 H55

9 MIK TRAY Ø CM 50 H5

10 DIBBETS RUG CM 500X500