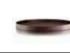

#### FURNISHING ACCESSORIES

- 4 DENNY ARMCHAIR CM 88X95 H88
- 5 **DENNY** OTTOMAN Ø CM 135 H32
- 6 CESAR COFFEE TABLE Ø CM 36 H45
- 7 RAYMOND COFFEE TABLE CM 180X80 H39
- 8 NETO COFFEE TABLE Ø CM 60 H55
- 9 MIK TRAY Ø CM 50 H5
- 10 DIBBETS RUG CM 500X500

### Furnishing accessories

4 DENNY ARMCHAIR CM 88X95 H88

5 DENNY OTTOMAN Ø CM 135 H32

**6** CESAR COFFEE TABLE Ø CM 36 H45

7 RAYMOND COFFEE TABLE CM 180X80 H39

8 NETO COFFEE TABLE Ø CM 60 H55

9 MIK TRAY Ø CM 50 H5

### Settings