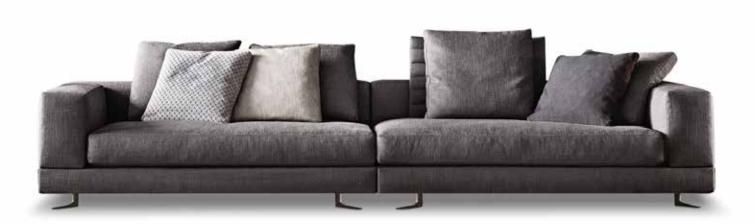

A seating system that offers a clustering of perfectly balanced shapes in an exquisite interplay of alternating positive and negative volumes.

The arrangement depicted is just one example of the many different compositions possible with our seating systems. We suggest that you contact the nearest Minotti dealer to explore the options most suited to your needs and select the upholstery of your choice from the exclusive Minotti collection.

#### SOFA ARRANGEMENT

- 1 WHITE ELEMENT WITH 1 ARMREST SX CM 220X103 H89
- 2 WHITE ELEMENT WITH TOP SX CM 267X103 H89-TOP CM 44X82
- 3 WHITE SOFÀ CHAISE-LONGUE ISLE DX CM 167X145 H89-TOP 44X117