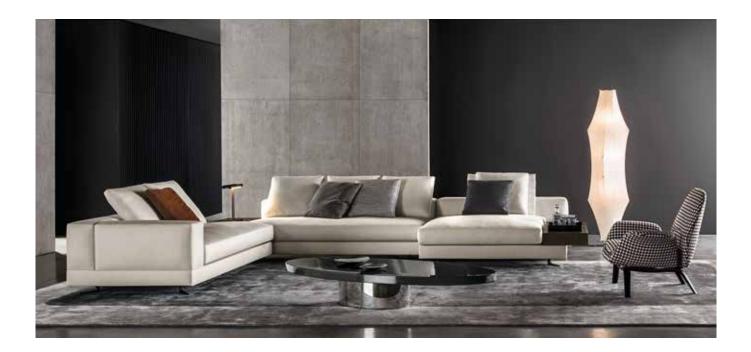

A seating system that offers a clustering of perfectly balanced shapes in an exquisite interplay of alternating positive and negative volumes.

The arrangement depicted is just one example of the many different compositions possible with our seating systems. We suggest that you contact the nearest Minotti dealer to explore the options most suited to your needs and select the upholstery of your choice from the exclusive Minotti collection.

#### WHITE-arrangement 07

#### SOFA ARRANGEMENT

- 1 WHITE ELEMENT WITH 1 ARMREST SX CM 220X103 H89
- 2 WHITE ELEMENT WITH TOP SX CM 267X103 H89-TOP CM 44X82
- 3 WHITE SOFÀ CHAISE-LONGUE ISLE DX CM 167X145 H89-TOP 44X117