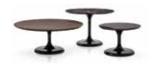

#### FURNISHING ACCESSORIES

- 4 DENNY ARMCHAIR CM 88X95 H88
- 5 **DENNY** OTTOMAN Ø CM 135 H32
- 6 CESAR COFFEE TABLE Ø CM 36 H45
- 7 RAYMOND COFFEE TABLE CM 180X80 H39
- 8 NETO COFFEE TABLE Ø CM 60 H55
- 9 MIK TRAY Ø CM 50 H5
- 10 DIBBETS RUG CM 500X500

### Furnishing accessories

4 DENNY ARMCHAIR CM 88X95 H88

5 DENNY OTTOMAN Ø CM 135 H32

**6** CESAR COFFEE TABLE Ø CM 36 H45

7 RAYMOND COFFEE TABLE CM 180X80 H39

8 NETO COFFEE TABLE Ø CM 60 H55

9 MIK TRAY Ø CM 50 H5

### Settings